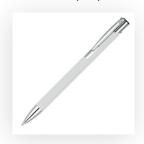

## **PANTONE REFERENCE(S)**

♣ Full colour printing

ARTWORK SCALE 100% Digital Print Area: 60mm x 7mm

Product Image for visualisation - colours may vary

The dashed line is to demonstrate print area and will not appear on your printed item