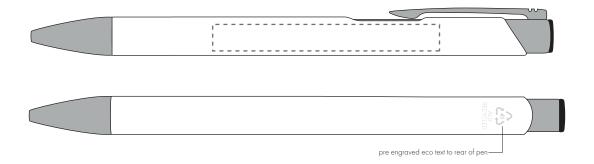

## **PANTONE REFERENCE(S)**

♣ Full colour printing

ARTWORK SCALE 100% Digital Print Area: 60mm x 7mm

Product Image for visualisation - colours may vary

The dashed line is to demonstrate print area and will not appear on your printed item